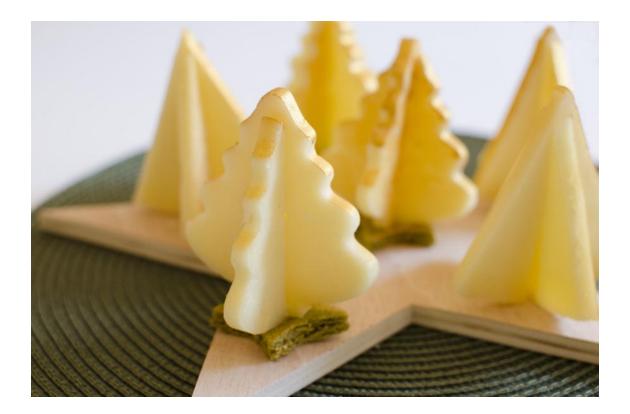

## Las Terceras semi-cured cheese trees with vegetables bread

## INGREDIENTS

- Las Terceras semi-cured cheese
- Vegetables bread
- Edible gold spray

## PREPARATION

First of all, cut Las Terceras cheese and, with a mold, with a mold to give shape of mountable tree. It takes patience to achieve the desired shape without breaking. Once we have all the mounted trees, sprinkle them with the edible spray to give them a different touch.

Second, we cut the bread in a star shapes, keeping in mind that they are the tree stands, so they should have an acceptable thickness. We make an incision in the center to fit the cheese trees. Finally, we can grate bread to decorate the plate.